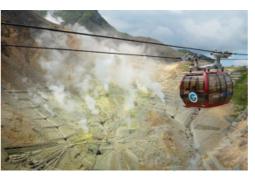

# Day 4

Mt Fuji till 5th stage (2300m) by bus. To Hakone mountain ropeway to see the valley of the hot spring and have the boiled egg. Then for Boat cruise at the Ashino lake to see Hakone shrine. Check in at Iroha Grand hotel or similar in Nagano.