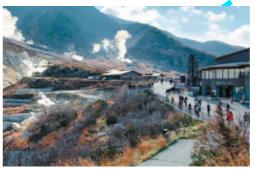

# Day 4

Mt Fuji till 5th stage (2300m) by bus. To Hakone mountain ropeway to see the valley of the hot spring and have the boiled egg. Then for Boat cruise at the Ashino lake to see Hakone shrine. Check in at Iroha Grand hotel or similar in Nagano.