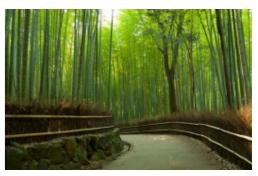

## Day 9

Visit Fushimi Inari Shrine, Torii Gates, Then to Arashiyama bamboo grove Back to TOKYO by bullet train. 2 hours. Check in at the Super hotel or similar near Tokyo station.