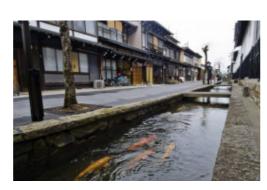

## Day 5

We will see Kamikochi, the beautiful mountain area in Nagano, and Shirakawago village .Museum Shirakawago village.

Takayama old town and walk along Sannmachi street. Check in at the Miyako hotel or similar in Gifu