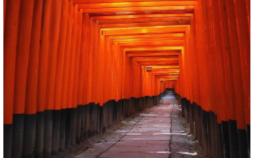

## Day 9

Visit Fushimi Inari Shrine, Torii Gates, Then to Arashiyama bamboo grove Back to TOKYO by bullet train. 2 hours. Check in at the Super hotel or similar near Tokyo station.