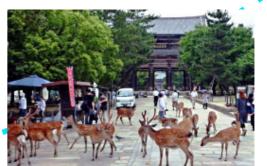

# Day 7

Visit Nara park then move to Osaka. Check in Rihåa royal hotel or similar. Night Tsutenkaku tower and dinner.