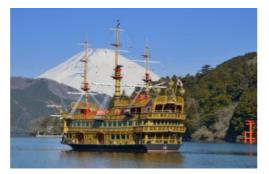

# Day 4

Mt Fuji till 5th stage (2300m) by bus. To Hakone mountain ropeway to see the valley of the hot spring and have the boiled egg. Then for Boat cruise at the Ashino lake to see Hakone shrine. Check in at Iroha Grand hotel or similar in Nagano.