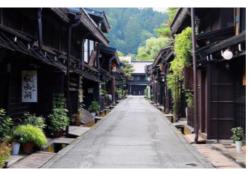

## Day 5

We will see Kamikochi, the beautiful mountain area in Nagano, and Shirakawago village .Museum Shirakawago village.

Takayama old town and walk along Sannmachi street. Check in at the Miyako hotel or similar in Gifu