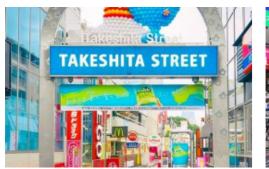

### Day 3

Visiting Meiji Shrine, Harajuku Takeshita street and Omotesando street tour. Then to Shibuya Sky and enjoy the view from the top. check in the Japanese style hotel Ryokan. Dinner Bombay South Indian in Atsugi.