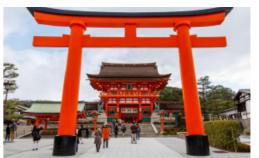

## Day 9

Visit Fushimi Inari Shrine, Torii Gates, Then to Arashiyama bamboo grove Back to TOKYO by bullet train. 2 hours. Check in at the Super hotel or similar near Tokyo station.